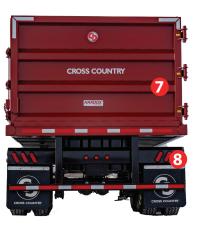

## **Features**

- 1. 3" x 3" side posts at 24" spacing
- Available in spring or air-ride suspension
- Heavy-duty 5" I-beam crossmembers on 16" centers
- **4.** 4" x 3" top tube with angle iron top for zero material hang up
- 5. Wide-mount, heavy-duty, 2-speed landing gear with self-leveling sand shoes

- **6.** Tarp systems available
- Sherwin Williams Epoxy Primer and Top Coat available in standard colours black, white and silver with custom colours available
- 8. TruckLite LED Lamps

Door hinges

Heavy duty, wide-mount landing gear

Ground controls for unlocking tailgate

Inset light bar for added protection