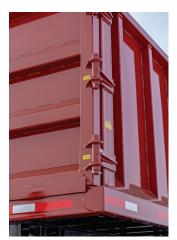

## **Features**

- 1. 3" x 3" side posts at 24" spacing
- Available in spring or air-ride suspension
- Heavy-duty 5" I-beam crossmembers on 16" centers
- **4.** 4" x 3" top tube with angle iron top for zero material hang up
- 5. Wide-mount, heavy-duty, 2-speed landing gear with self-leveling sand shoes

- **6.** Tarp systems available
- Sherwin Williams Epoxy Primer and Top Coat available in standard colours black, white and silver with custom colours available
- 8. TruckLite LED Lamps

Door hinges

Heavy duty, wide-mount landing gear