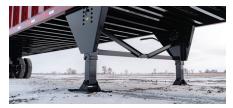

## **Features**

- 1. 3" x 3" side posts at 24" spacing
- Available in spring or air-ride suspension
- Heavy-duty 5" I-beam crossmembers on 16" centers
- **4.** 4" x 3" top tube with angle iron top for zero material hang up
- 5. Wide-mount, heavy-duty, 2-speed landing gear with self-leveling sand shoes