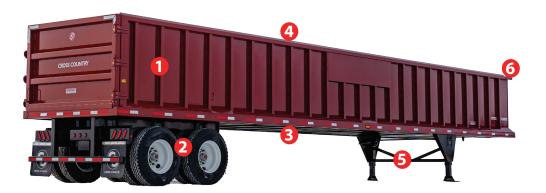

## **Features**

- 1. 3" x 3" side posts at 24" spacing
- Available in spring or air-ride suspension
- Heavy-duty 5" I-beam crossmembers on 16" centers
- **4.** 4" x 3" top tube with angle iron top for zero material hang up
- 5. Wide-mount, heavy-duty, 2-speed landing gear with self-leveling sand shoes

- **6.** Tarp systems available
- Sherwin Williams Epoxy Primer and Top Coat available in standard colours black, white and silver with custom colours available
- 8. TruckLite LED Lamps

Door hinges

Heavy duty, wide-mount landing gear