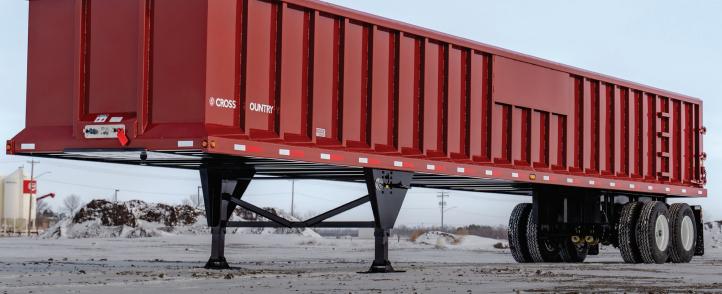

## **Features**

- 1. 3" x 3" side posts at 24" spacing
- Available in spring or air-ride suspension
- Heavy-duty 5" I-beam crossmembers on 16" centers
- **4.** 4" x 3" top tube with angle iron top for zero material hang up
- 5. Wide-mount, heavy-duty, 2-speed landing gear with self-leveling sand shoes

- **6.** Tarp systems available
- Sherwin Williams Epoxy Primer and Top Coat available in standard colours black, white and silver with custom colours available
- 8. TruckLite LED Lamps

Door hinges

Heavy duty, wide-mount landing gear

## **Additional Features**

- Available in 45', 48' and 53' lengths
- 102" wide
- Wall heights from 48"-96"
- Available in 2, 3, and 4-axle configurations
- Hardox® 450 premium wear plate material provides exceptional durability, available in ½", ¾6", and ¼" thicknesses
- Fabricated frame and crossmembers constructed from 100,000 psi hi-tensile premium steel